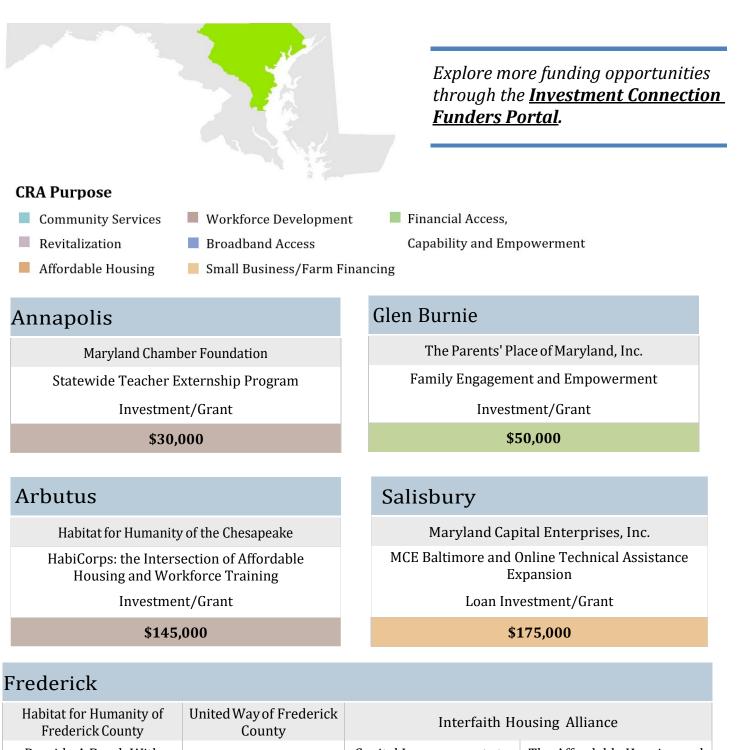

## **Baltimore Metro Area**

Total Requests: 47

| Frederick County                                                | County                            |                                                                | susing minunee                                                                |
|-----------------------------------------------------------------|-----------------------------------|----------------------------------------------------------------|-------------------------------------------------------------------------------|
| Provide A Brush With<br>Kindness for 10<br>Families/Individuals | Prosperity Center VITA<br>Program | Capital Improvements to<br>Senior Housing at<br>Weinberg House | The Affordable Housing and<br>Financial Stability Services<br>(AHFSS) Program |
| Investment/Grant                                                | Investment/Grant                  | Investment/Grant                                               | Investment/Grant                                                              |
| \$11,000                                                        | \$18,370                          | \$263,500                                                      | \$30,000                                                                      |

#### **CRA Purpose**

- Community Services
- Revitalization
- Affordable Housing
- Workforce Development

Financial Access,

Broadband Access

Capability and Empowerment

Small Business/Farm Financing

| Baltimore                                     |                                                           |                                                 |                                                           |
|-----------------------------------------------|-----------------------------------------------------------|-------------------------------------------------|-----------------------------------------------------------|
| Associated Catholic<br>Charities, Inc.        | Baltimore Community Lending, Inc.                         |                                                 | BioTechnical Institute of<br>Maryland, Inc.               |
| Cherry Hill Town Center<br>Renovation Project | Baltimore Business Lending<br>Small Business Loan Program | BCL Small Business Support in<br>Baltimore City | Creating Scientists: Investing<br>in Maryland's Workforce |
| Investment/Grant                              | Loan Investment/Grant Investment/Grant                    |                                                 | Investment/Grant                                          |
| \$1,000,000                                   | \$6,100,000                                               | \$500,000                                       | \$108,370                                                 |