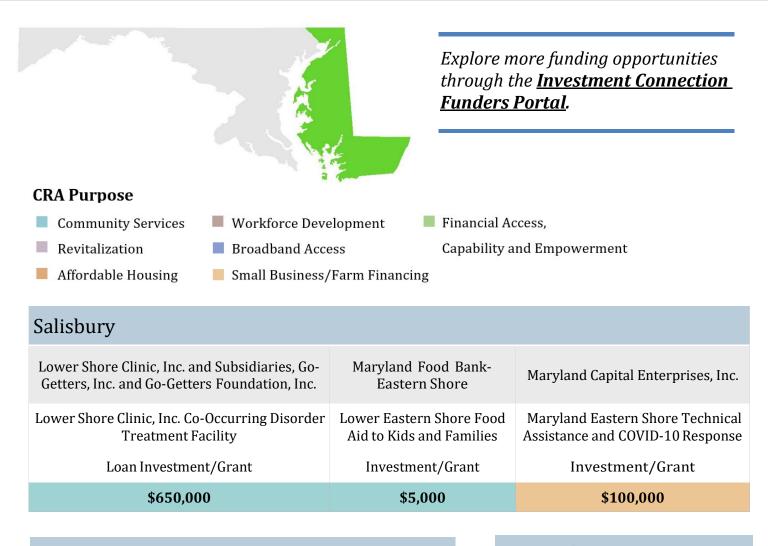

## **Maryland Eastern Shore**

**Total Requests: 7** 

#### Chestertown

| Rebuilding Together Kent County |                                                            |  |
|---------------------------------|------------------------------------------------------------|--|
| Emergency Repair Program        | MCE Baltimore and Online<br>Technical Assistance Expansion |  |
| Investment/Grant                | Loan Investment/Grant                                      |  |
| \$10,000                        | \$12,000                                                   |  |